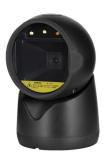

### **D-Tech DB-6213 Wireless Scanner**

The super-easy to use D-Tech DB-6213 1D/2D CCD scanner is a wireless reader with tremendous performance for its low price.

The DB-6213 features a remote data collection mode stocktaking, is supplied with a USB HID transponder and cable for USB port recharging.

The DB-6213 is ideal for libraries and classrooms. No cable clutter. (3 Year RTBR Wty)

D-Tech DB-6213 cordless CCD scanners with High Capacity Li-ion battery & USB HID Dongle. DB-6213 (full range 50m+) \$280.00 plus GST. \$20.00 plus GST. Optional desktop stand