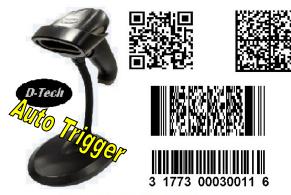

### D-Tech DB-6210 1D/2D USB Corded (Tethered) Area Image Scanner

Dataman Barcode Systems

Uses USB 2.00 cable interface (not illustrated)

The DB-6210 1D/2D tethered (corded) Area Image scanner is an exceptionally neat ergonomic design when accompanied with it's rugged and easily adjustable no touch HANDS FREE desk stand also included is an optional use auto trigger mode at a very competitive price.

While still able to scan conventional 1D bar codes as used in libraries, the DB-6210 can also read the new and popular 2D codes like QR, DataMatrix and PDF417. Suitable for use with desktop and laptop computers.

DB-6210 1D/2D Scanner. \$160.00 plus GST + P&P \$ included. USB cable & optional use desk stand. An emerging market future aware purchase.