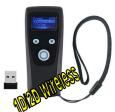

### D-Tech DB-9610 1D/2D Area Image Scanner Uses Tethered USB Cable

New Generation 3 5067 006017 8

Uses USB cable interface

The High Performance corded DB-9610 1D/2D Area Image bar code reader is an exceptionally neat ergonomic design. Advanced optics caters for damaged and reflective code with optional use manual trigger or IR auto trigger feature all included at a very attractive price. Ideal for targeting and scanning collective grouped patron/user bar codes on class sheets.

While still able to scan conventional 1D bar codes as used in libraries and asset collections, the DB-9610 can also read the new 2D codes like QR. DataMatrix and PDF417. The DB-9610 is suitable for use with desktop and laptop computers.

DB-9610 1D & 2D. \$180.00 plus GST + P&P