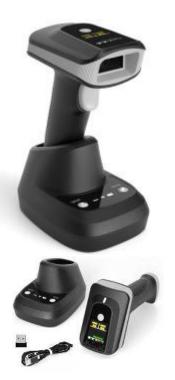

### D-Tech DB-W10T - LS 1D/2D 2.4Ghz BT Wireless Asset & Stock Collection

Display indicates battery charge level plus status of configuration.

Featuring an incredible rated battery life of up to 12 Hrs manual reading per charge the DB-W10T-LS with comprehensive built in display of operational status is the ultimate in hassle free cordless barcode scanning with an exceptionally good 50+ metre LOS wireless range of operation (10 metre for Bluetooth DB-W10T). An optional use auto trigger feature is included for "Presentation Mode" scanning.

The DB-W10T-LS can be used to scan conventional 1D linear bar codes as used in libraries and for other assets as well as the new 2D (two-dimensional) QR code, Datamatrix, PDF417 and Aztec symbology bar codes.

The DB-W10T-LS is supplied with a charging cradle and USB transponder/receiver for convenient use with both bench top PC's and laptops. Bluetooth capability caters for use with tablet devices like PC's; iPhone; iPad; & Android. Computer installation is a simple plug and play arrangement,

A large data storage capacity is incorporated allowing it to be used for remote library data collection when operating beyond normal wireless range.

Additional features include (optional use) vocal operational status reporting plus embedded neodymium magnets within scanners handle and cradle base for improved-parked scanner-cradle stability.

D-Tech DB-W10T-LS scanner, includes large capacity 2000 mAh Li-ion battery and charging station for PC & iPad. \$420.00 plus GST. Additional Postage & Packaging cost apply

The D-Tech DB-W10T-LS is representative of the latest state of the art in bar code scanners and is another emerging market future aware purchase.