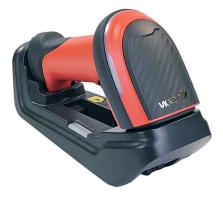

### D-Tech DB-W10T - LS 1D/2D 2.4Ghz BT Wireless Asset & Stock Collection

Display indicates battery charge level plus status of configuration.

Featuring an incredible rated battery life of up to 12 Hrs manual reading per charge the DB-W10T-LS with comprehensive built in display of operational status is the ultimate in hassle free cordless barcode scanning with an exceptionally good 50+ metre LOS wireless range of operation (10 metre for Bluetooth DB-W10T). An optional use auto trigger feature is included for "Presentation Mode" scanning.

The DB-W10T-LS can be used to scan conventional 1D linear bar codes as used in libraries and for other assets as well as the new 2D (two-dimensional) QR code, Datamatrix, PDF417 and Aztec symbology bar codes.

The DB-W10T-LS is supplied with a charging cradle and USB transponder/receiver for convenient use with both bench top PC's and laptops. Bluetooth capability caters for use with tablet devices like PC's; iPhone; iPad; & Android. Computer installation is a simple plug and play arrangement,

A large data storage capacity is incorporated allowing it to be used for remote library data collection when operating beyond normal wireless range.

Additional features include (optional use) vocal operational status reporting plus embedded neodymium magnets within scanners handle and cradle base for improved-parked scanner-cradle stability.

D-Tech DB-W10T-LS scanner, includes large capacity 2000 mAh Li-ion battery and charging station for PC & iPad. \$420.00 plus GST. Additional Postage & Packaging cost apply

The D-Tech DB-W10T-LS is representative of the latest state of the art in bar code scanners and is another emerging market future aware purchase.