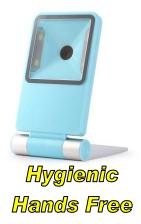

The DB-JY500 has an accelerated scan rate. This scan rate allows reliable scans of conventional 1D and 2D barcodes instantly.

When installed on the circulation desk for automatic no contact HANDS FREE HYGIENIC scanning the DB-JY500 will also be great for use in libraries. All the above supplied with 2-year Return to Base warranty

The versatile wireless capability allows the DB-X10B to function as a 2.4Gz HID scanner for PC's or as a 2.4Gz Bluetooth 4.0 scanner.for iPads; iPhone; Android.

When installed on the circulation desk for automatic no contact HANDS FREE HYGIENIC scanning the DB-X10B can also be great for use in libraries. All the above supplied with 2-year Return to Base warranty