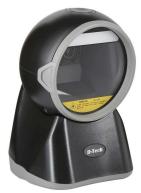

### D-Tech DB-JY500 1D/2D Omnidirectional Corded USB Desktop Scanner

Built specifically for commerce and transportation industries the omnidirectional scanning capabilities of the DB-JY500 series will provide an economical, fast and reliable workflow experience.

The DB-JY500 has an accelerated scan rate. This scan rate allows reliable scans of conventional 1D and 2D barcodes instantly.

When installed on the circulation desk for automatic no contact HANDS FREE HYGIENIC scanning the DB-JY500 will also be great for use in libraries. All the above supplied with 2-year Return to Base warranty

DB-JY500 scanners are available in light blue or white. \$ 210.00 plus GST. Includes factory fitted USB cable (not illustrated).