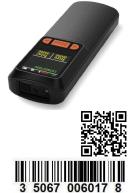

### D-Tech DB-9610 1D/2D Area Image Scanner Uses Tethered USB Cable

New Generation 3 5067 006017 8

Uses USB cable interface

The High Performance corded DB-9610 1D/2D Area Image bar code reader is an exceptionally neat ergonomic design. Advanced optics caters for damaged and reflective code with optional use manual trigger or IR auto trigger feature all included at a very attractive price. Ideal for targeting and scanning collective grouped patron/user bar codes on class sheets.

While still able to scan conventional 1D bar codes as used in libraries and asset collections, the DB-9610 can also read the new 2D codes like QR. DataMatrix and PDF417. The DB-9610 is suitable for use with desktop and laptop computers.

DB-9610 1D & 2D. \$180.00 plus GST + P&P