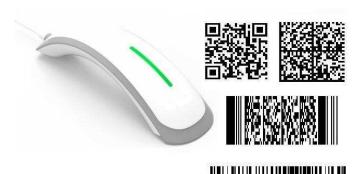

### D-Tech DB-W614 BT 1D/2D Scanner

The compact DB-W614 BT 1D/2D area image scanner is a comfortable and easy to use portable wireless scanner intended for use within libraries and for commercial data collection applications.

Includes an LCD display and easily rechargeable long life battery.

While able to scan conventional 1D bar codes as used in libraries, the DB-W614 BT can also read the new 2D codes like QR, Aztec, DataMatrix and PDF417

Can be used with PC; and iPhone; iPad; Android. DB-W614 BT scanner. \$260.00 plus GST. Additional Postage & Packaging cost apply