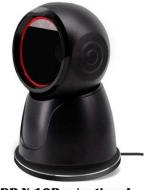

### D-Tech DB-6210 1D/2D USB Corded (Tethered) Area Image Scanner

Dataman Barcode Systems

Uses USB 2.00 cable interface (not illustrated)

The DB-6210 1D/2D tethered (corded) Area Image scanner is an exceptionally neat ergonomic design when accompanied with it's rugged and easily adjustable no touch HANDS FREE desk stand also included is an optional use auto trigger mode at a very competitive price.

While still able to scan conventional 1D bar codes as used in libraries, the DB-6210 can also read the new and popular 2D codes like QR, DataMatrix and PDF417. Suitable for use with desktop and laptop computers.

DB-6210 1D/2D Scanner. \$160.00 plus GST + P&P \$ included. USB cable & optional use desk stand. An emerging market future aware purchase.