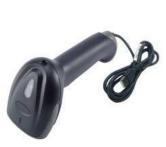

## <u>D-Tech DB-W2QR 1D/2D USB Corded (Tethered) Area Image Scanner</u>

The ergonomic DB-W2QR 1D/2D corded Area Image bar code reader offers tremendous performance including a user optional auto trigger mode at a very competitive price.

While still able to scan conventional 1D bar codes as used in libraries the DB-W2QR can also read popular 2D codes like QR, DataMatrix and PDF417. Suitable for use with Desktop PC and PC laptop computers.

DB-W2QR 1D/2D Handheld with USB HID interface cable. \$145.00 plus GST + P&P

P.O. Box 855 Happy Valley, S.A. 5159, Australia Fax:- 088 322 7288 Tel:- 0412 840 637