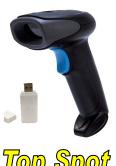

### **D-Tech DB-6213 Wireless Scanner**

The super-easy to use D-Tech DB-6213 1D/2D CCD scanner is a wireless reader with tremendous performance for its low price.

The DB-6213 features a remote data collection mode stocktaking, is supplied with a USB HID transponder and cable for USB port recharging.

The DB-6213 is ideal for libraries and classrooms. No cable clutter. (3 Year RTBR Wty)

D-Tech DB-6213 cordless CCD scanners with High Capacity Li-ion battery & USB HID Dongle. DB-6213 (full range 50m+) \$280.00 plus GST. \$20.00 plus GST. Optional desktop stand