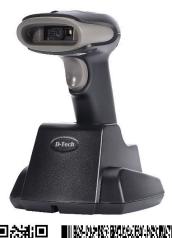

### **D-Tech DB-6213 Wireless Scanner**

The super-easy to use D-Tech DB-6213 1D/2D CCD scanner is a wireless reader with tremendous performance for its low price.

The DB-6213 features a remote data collection mode stocktaking, is supplied with a USB HID transponder and cable for USB port recharging.

The DB-6213 is ideal for libraries and classrooms. No cable clutter. (3 Year RTBR Wty)

D-Tech DB-6213 cordless CCD scanners with High Capacity Li-ion battery & USB HID Dongle. DB-6213 (full range 50m+) \$280.00 plus GST. \$20.00 plus GST. Optional desktop stand