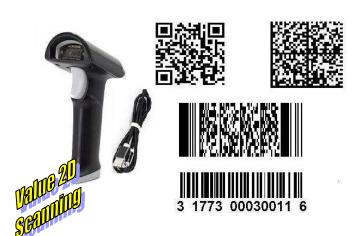

### D-Tech DB-JY500 1D/2D Omnidirectional Corded USB Desktop Scanner

Built specifically for commerce and transportation industries the omnidirectional scanning capabilities of the DB-JY500 series will provide an economical, fast and reliable workflow experience.

The DB-JY500 has an accelerated scan rate. This scan rate allows reliable scans of conventional 1D and 2D barcodes instantly.

When installed on the circulation desk for automatic no contact HANDS FREE HYGIENIC scanning the DB-JY500 will also be great for use in libraries. All the above supplied with 2-year Return to Base warranty

DB-JY500 scanners are available in light blue or white. \$ 210.00 plus GST. Includes factory fitted USB cable (not illustrated).