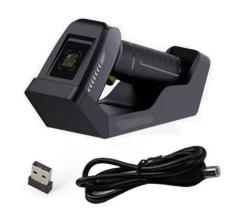

### D-Tech DB-W214-L 2.4Ghz BT 1D/2D Portable Scanner and Data Collector

Featuring a highly rated battery life combined with an exceptionally good 50+ metre line of sight wireless range, the DB-W214-L is great for hassle free bar code scanning.

The DB-W214-L is supplied with a cradle / charging station that doubles as the USB HID receiver. Simply sit it in the cradle to top up the battery. Current models now include an optional engagement IR Auto Trigger mode for use when out of the cradle and Hands Free no contact, presentation mode operation when parked in the cradle. Plug and Play installation, no driver software required. The cradle incorporates a LCD display to indicate operational set up and battery charge when also used as USB HID receiver.

A large data storage capacity is incorporated in the DB-W214-L allowing it to be used for **library** / **asset stocktaking** for collecting data when out of wireless range. Perfect for all library automation systems. Can be used with PC; Laptops; iPad; Android

D-Tech DB-W214-L 2.4Ghz BT scanner. \$380.00 plus GST + P&P Includes high capacity 2000mAh Li-ion battery and USB charging station.

P.O. Box 855

Happy Valley, S.A. 5159, Australia Tel:- 0412 840 637 Fax:- 088 322 7288