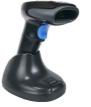

### **D-Tech DB-6213 Wireless Scanner**

The super-easy to use D-Tech DB-6213 1D/2D CCD scanner is a wireless reader with tremendous performance for its low price.

The DB-6213 features a remote data collection mode stocktaking, is supplied with a USB HID transponder and cable for USB port recharging.

The DB-6213 is ideal for libraries and classrooms. No cable clutter. (3 Year RTBR Wty)

D-Tech DB-6213 cordless CCD scanners with High Capacity Li-ion battery & USB HID Dongle. DB-6213 (full range 50m+) \$280.00 plus GST. \$20.00 plus GST. Optional desktop stand