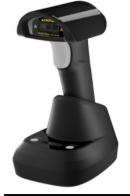

### **D-Tech DB-6213 Wireless Scanner**

The super-easy to use D-Tech DB-6213 1D/2D CCD scanner is a wireless reader with tremendous performance for its low price.

The DB-6213 features a remote data collection mode stocktaking, is supplied with a USB HID transponder and cable for USB port recharging.

The DB-6213 is ideal for libraries and classrooms. No cable clutter. (3 Year RTBR Wty)

D-Tech DB-6213 cordless CCD scanners with High Capacity Li-ion battery & USB HID Dongle. DB-6213 (full range 50m+) \$280.00 plus GST. \$20.00 plus GST. Optional desktop stand