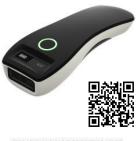

### D-Tech DB-W614 BT 1D/2D Scanner

The compact DB-W614 BT 1D/2D area image scanner is a comfortable and easy to use portable wireless scanner intended for use within libraries and for commercial data collection applications.

Includes an LCD display and easily rechargeable long life battery.

While able to scan conventional 1D bar codes as used in libraries, the DB-W614 BT can also read the new 2D codes like QR, Aztec, DataMatrix and PDF417

Can be used with PC; and iPhone; iPad; Android. DB-W614 BT scanner. \$260.00 plus GST. Additional Postage & Packaging cost apply