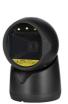

### DB-5770-USB 1D/2D Area Imager

D-Tech's latest compact high performance bench top area imaging scanner with Hi-Res pixel array is capable of reading 1D and 2D bar codes without the need to accurately align to the bar code being scanned.

The DB-5770 can be easily customised various for attributes including adjustable beeper volume and tone.

The D-Tech DB-5770's scanner's main boards and scan engines are covered by D-Tech's 2 Yr return to base replacement warranty.

D-Tech DB-5770-USB \$240.00 plus GST. Includes USB cable (Not illustrated) Additional Postage & Packaging cost apply